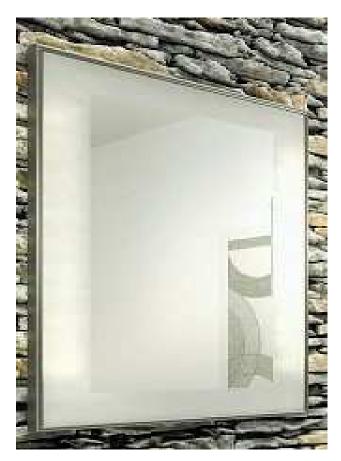

## LED BACKLIT MIRROR

This decorative mirror has a matte glass border and is set in an aluminum frame. It is backlit with LED through the matte border on both sides of the mirror.

100 Lamp Light Circle / Summerville, SC 29483/ 800-221-9092