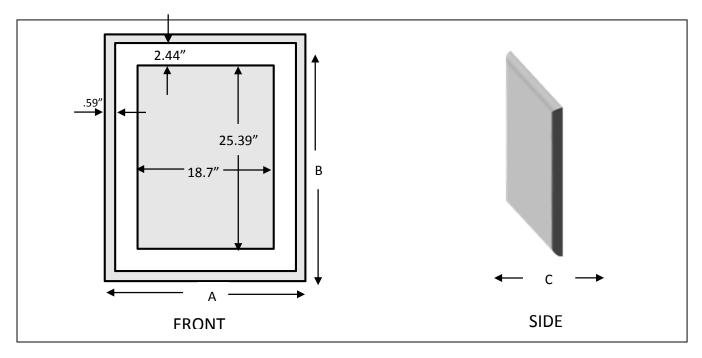

| Model No.   | Wattage | Lumens | Color Temp. | Dimensions                |
|-------------|---------|--------|-------------|---------------------------|
| ADAGIO-7080 | 11W     | 690    | 2600K-2800K | A=27.55" B=31.49" C=1.50" |

\*dimensions are subject to +/- 1/8" tolerance