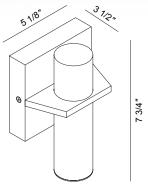

### **Electrical Specifications:**

Volts: 120V

Watts: 2x3W High Power LEDs

Lumens: 300lm

Color Temperature: 3000K, 85CRI

Finish: Brushed Silver
Ordering Code: W3A0004S