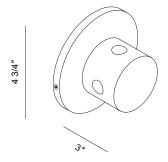

### **Electrical Specifications:**

Volts: 120V

Watts: 3W High Power LED

Lumens: 315lm

Color Temperature: 3000K, 85CRI Finish: White Powder Coat **Ordering Code: W3A0118WH** 

## **Electrical Specifications:**

Volts: 120V

Watts: 3W High Power LED

Lumens: 315lm

Color Temperature: 3000K, 85CRI Finish: White Powder Coat Ordering Code: W3A0124WH