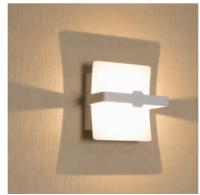

#### **Electrical Specifications:**

Volts: 120V

Watts: 2x3W High Power LEDs

Lumens: 500lm

Color Temperature: 3000K, 85CRI Finish: White Powder Coat **Ordering Code: W3A0105WH** 

- \*All ArchitecturaLED wall sconces are made of extruded aluminum and are ETL listed and ADA compliant.
- \*Other finishes and color temperatures are available. Minimum quantities required. Consult factory.
- \*Surface mount, indoor only
- \*Drawings not to scale.