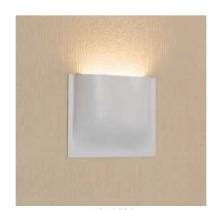

### **Electrical Specifications:**

Volts: 120V

Watts: 2W High Power LED

Lumens: 90lm

Color Temperature: 3000K, 85CRI Finish: White Powder Coat **Ordering Code: W3A0028WH** 