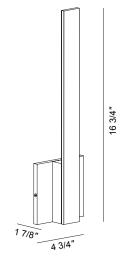

## **Electrical Specifications:**

Volts: 120V

Watts: 7W High Power LED

Lumens: 680lm

Color Temperature: 3000K, 85CRI Finish: White Powder Coat **Ordering Code: W3A0071WH** 