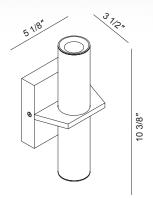

## **Electrical Specifications:**

Volts: 120V

Watts: 7W High Power LED

Lumens: 680lm

Color Temperature: 3000K, 85CRI Finish: White Powder Coat **Ordering Code: W3A0071WH** 