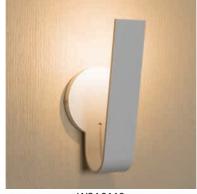

## **Electrical Specifications:**

Volts: 120V

Watts: 3W High Power LED

Lumens: 315lm

Color Temperature: 3000K, 85CRI Finish: White Powder Coat Ordering Code: W3A0124WH