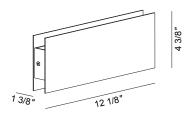

#### **Electrical Specifications:**

Volts: 120V

Watts: 2x3W High Power LEDs

Lumens: 500lm

Color Temperature: 3000K, 85CRI Finish: White Powder Coat **Ordering Code: W3A0105WH** 

- \*All ArchitecturaLED wall sconces are made of extruded aluminum and are ETL listed and ADA compliant.
- \*Other finishes and color temperatures are available. Minimum quantities required. Consult factory.
- \*Surface mount, indoor only
- \*Drawings not to scale.