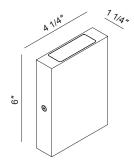

## **Electrical Specifications:**

Volts: 120V

Watts: 3W High Power LED

Lumens: 150lm

Color Temperature: 3000K, 85CRI

Finish: Brushed Silver
Ordering Code: W3A0003S