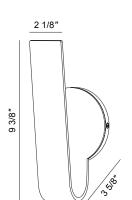

### **Electrical Specifications:**

Volts: 120V

Watts: 2W High Power LED

Lumens: 90lm

Color Temperature: 3000K, 85CRI Finish: White Powder Coat **Ordering Code: W3A0028WH** 