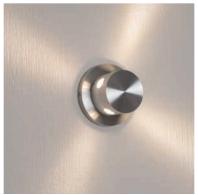

## **Electrical Specifications:**

Volts: 120V

Watts: 3W High Power LED

Lumens: 150lm

Color Temperature: 3000K, 85CRI

Finish: Brushed Silver
Ordering Code: W3A0003S