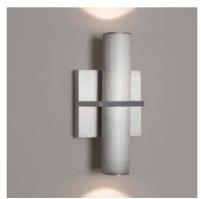

### **Electrical Specifications:**

Volts: 120V

Watts: 2x3W High Power LEDs

Lumens: 300lm

Color Temperature: 3000K, 85CRI

Finish: Brushed Silver
Ordering Code: W3A0004S