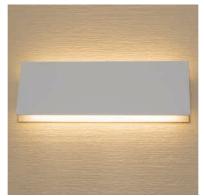

## **Electrical Specifications:**

Volts: 120V

Watts: 7W High Power LED

Lumens: 680lm

Color Temperature: 3000K, 85CRI Finish: White Powder Coat **Ordering Code: W3A0071WH** 