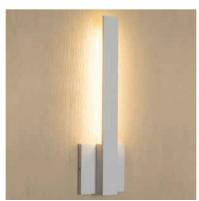

### **Electrical Specifications:**

Volts: 120V

Watts: 2x3W High Power LEDs

Lumens: 300lm

Color Temperature: 3000K, 85CRI

Finish: Brushed Silver
Ordering Code: W3A0004S