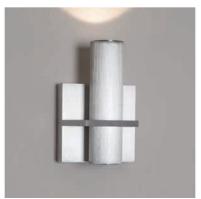

#### **Electrical Specifications:**

Volts: 120V

Watts: 4x1W High Power LEDs

Lumens: 340lm

Color Temperature: 3000K, 85CRI

Finish: Brushed Silver
Ordering Code: W3A0006S

COMMERCIAL | HOSPITALITY | RETAIL | RESIDENTIAL | CUSTOM