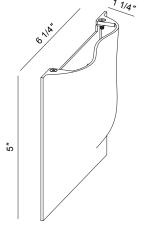

#### **Electrical Specifications:**

Volts: 120V

Watts: 2x3W High Power LEDs

Lumens: 500lm

Color Temperature: 3000K, 85CRI Finish: White Powder Coat **Ordering Code: W3A0105WH** 

- \*All ArchitecturaLED wall sconces are made of extruded aluminum and are ETL listed and ADA compliant.
- \*Other finishes and color temperatures are available. Minimum quantities required. Consult factory.
- \*Surface mount, indoor only
- \*Drawings not to scale.