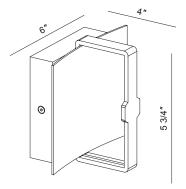

## **Electrical Specifications:**

Volts: 120V

Watts: 3.8W High Power LED

Lumens: 340lm

Color Temperature: 3000K, 85CRI Finish: White Powder Coat Ordering Code: W3A0073WH