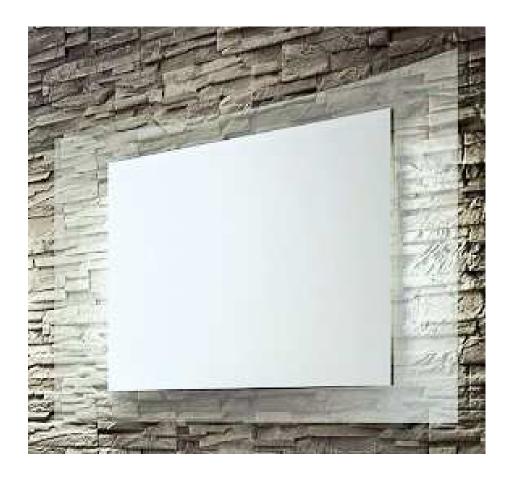

## **LED BACKLIT MIRROR**

This mirror is mounted onto an architecturally curved glass. The tempered glass has matted edges and the mirror is backlit with LED which creates a glowing light effect.

| Model No.   | Wattage | Lumens | Color Temp. | Dimensions                |
|-------------|---------|--------|-------------|---------------------------|
| MISTER-9870 | 8W      | 480    | 2600-2800K  | A=38.58" B=27.55" C=3.54" |