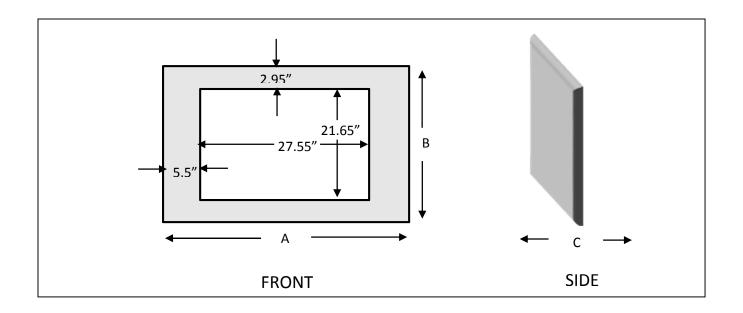

## **LED BACKLIT MIRROR**

This mirror is mounted onto an architecturally curved glass. The tempered glass has matted edges and the mirror is backlit with LED which creates a glowing light effect.

| Model No.   | Wattage | Lumens | Color Temp. | Dimensions                |
|-------------|---------|--------|-------------|---------------------------|
| MISTER-9870 | 8W      | 480    | 2600-2800K  | A=38.58" B=27.55" C=3.54" |

<sup>\*</sup>dimensions are subject to +/- 1/8" tolerance