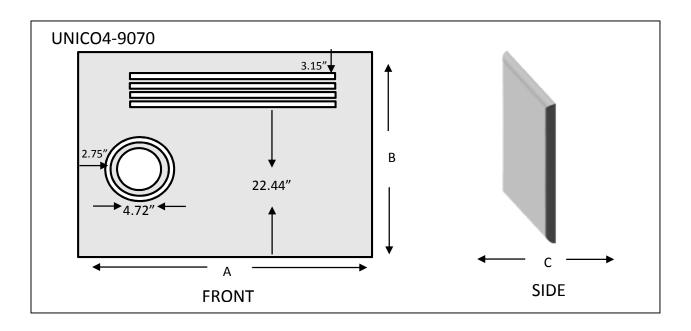

## **UNICO 4**

| Model No.    | Wattage | Lumens | Color Temp. | Dimensions                |
|--------------|---------|--------|-------------|---------------------------|
| UNICO4-9070  | 7W      | 435    | 2600-2800K  | A=35.43" B=27.55" C=1.73" |
| UNICO4-11075 | 7W      | 435    | 2600-2800K  | A=43.30" B=29.52" C=1.73" |

<sup>\*</sup>dimensions are subject to +/- 1/8" tolerance