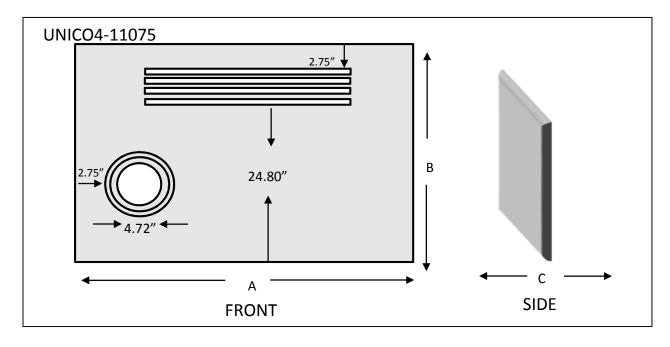

## **UNICO 4**

| Model No.    | Wattage | Lumens | Color Temp. | Dimensions                |
|--------------|---------|--------|-------------|---------------------------|
| UNICO4-9070  | 7W      | 435    | 2600-2800K  | A=35.43" B=27.55" C=1.73" |
| UNICO4-11075 | 7W      | 435    | 2600-2800K  | A=43.30" B=29.52" C=1.73" |

<sup>\*</sup>dimensions are subject to +/- 1/8" tolerance