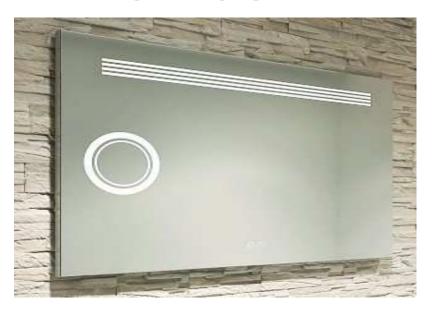

## **LED BACKLIT MIRROR**

This decorative, rectangular mirror has LED backlit horizontal bands of light centered at the top of the mirror, as well as an illuminated magnifying mirror to one side. There is also a digital clock display at the bottom.

## SPECIFICATIONS & FEATURES:

- Surface mounted
- 120V Non dimming
- 30,000 hours life
- CRI: >80 (CRI: >90 available on request)
- ETL Listed
- Conforms to ADA guidelines
- IP55 Rated
- Custom sizes available; consult factory
- Optional motion &/or touch intensity sensor available