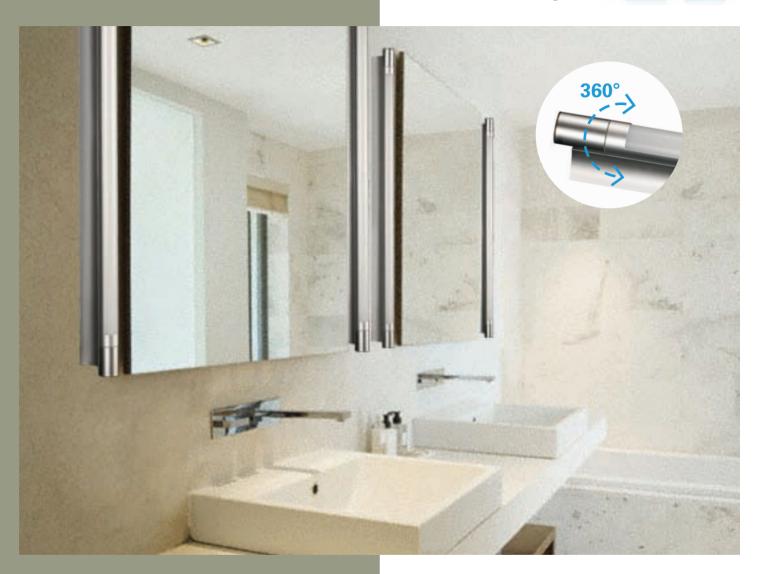

# Alinea® 360 Swivel Fixture

The intelligent alternative source<sup>sm</sup>

The new Alinea® 360 Swivel Series uses high efficiency T-5 lamps. Sleek, streamlined and highly energy efficient. Kelvin temps available from 2700k - 6500k. The fixture is offered in a silver matte aluminum finish in two sizes. Available with an electronic high power factor ballast.

The swivel window lets you aim the light to increase or decrease the direction of the beam pattern.

Residential – Hospitality – Custom www.aamsco.com