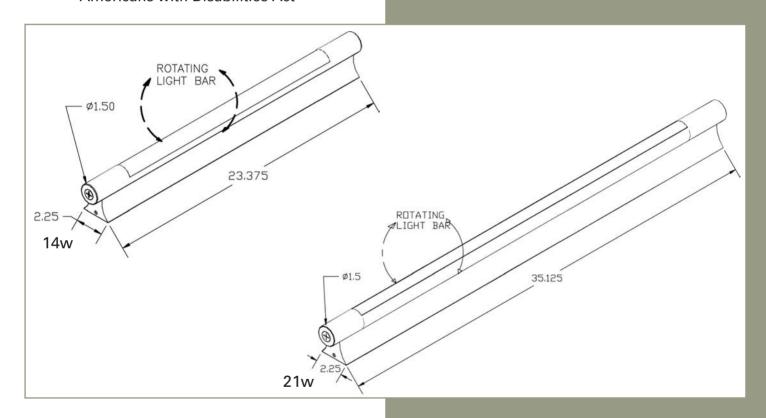

#### **TECHNICAL AND ORDERING DATA**

· Voltage: 120 V

• Ballast: Electronic high power factor

Mounting: The housing assembly is provided

with keyhole slots for mounting to a

mechanically sound surface

FOR SURFACE MOUNT ONLY!

• ETL listed for damp locations ( USA & Canada )

· ADA: Conforms to the

Americans with Disabilities Act

### **Standard Specifications**

| Catalog   | Wattage | Finish       | Bulb   |
|-----------|---------|--------------|--------|
| 360T514SM | 14w     | matte silver | T5     |
| 360T521SM | 21w     | matte silver | <br>T5 |