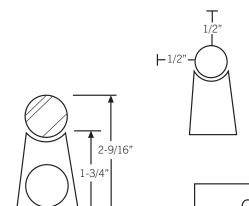

• Vertical dimension is measured with a 26mm lamp.

- Keyhole measurements are the same on all three luminaires located 3-1/2" from one and 4" from the other end of the fixture.
- Knockouts are located on the back and both ends.

30 CM

• IMPORTANT: Adhesives of any kind should not be used to mount luminaires to a wall or mirror.