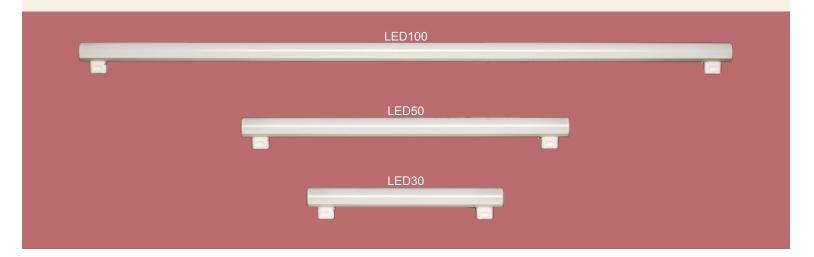

# LUMINAIRE ORDERING INFORMATION

| Luminaire Cat. No. | Description                 |  |  |
|--------------------|-----------------------------|--|--|
| 30CM               | 30CM Alinea (11.8 inches)   |  |  |
| 50CM               | 50CM Alinea (19.68 inches)  |  |  |
| 100CM              | 100CM Alinea (39.37 inches) |  |  |

# LED ORDERING INFORMATION

Alinea® Luminaires sold separately (see ording information above).

| Model      | Volts    | Watts | Lumens | Color<br>Temp | Base |
|------------|----------|-------|--------|---------------|------|
| LED30-24K  | 110-140V | 5W    | 350    | 2400K         | S14s |
| LED50-24K  | 110-140V | 7W    | 500    | 2400K         | S14s |
| LED50-35K  | 110-140V | 7W    | 500    | 3500K         | S14s |
| LED100-24K | 110-140V | 13W   | 1000   | 2400K         | S14s |
| LED100-35K | 110-140V | 13W   | 1000   | 3500K         | S14s |