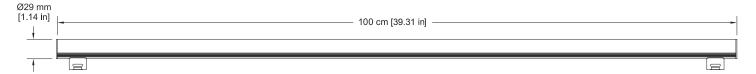

# LUMINAIRE ORDERING INFORMATION

| Luminaire Cat. No. | Description                 |  |  |
|--------------------|-----------------------------|--|--|
| 30CM               | 30CM Alinea (11.8 inches)   |  |  |
| 50CM               | 50CM Alinea (19.68 inches)  |  |  |
| 100CM              | 100CM Alinea (39.37 inches) |  |  |

• Vertical dimension is measured with a 26mm lamp.

- Keyhole measurements are the same on all three luminaires located 3-1/2" from one and 4" from the other end of the fixture.
- Knockouts are located on the back and both ends.