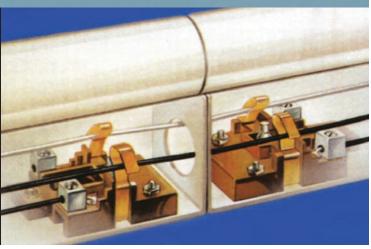

# Unique End-to-End Mounting

For end-to-end mounting, only Alinea® offers a complete system.

Futuristic in design, Alinea® is perfect for accent lighting in commercial and residential buildings. Prefabricated end knockouts eliminate the need for drilling holes, saving extra contractor charges.

End knockouts mean no mess and no jagged edges that can cut or strip wires ... just continuous ribbons of warm light.