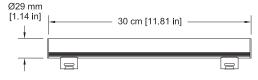

# LUMINAIRE ORDERING INFORMATION

| Luminaire Cat. No. | Description                 |  |  |
|--------------------|-----------------------------|--|--|
| 30CM               | 30CM Alinea (11.8 inches)   |  |  |
| 50CM               | 50CM Alinea (19.68 inches)  |  |  |
| 100CM              | 100CM Alinea (39.37 inches) |  |  |

• Vertical dimension is measured with a 26mm lamp.

- Keyhole measurements are the same on all three luminaires located 3-1/2" from one and 4" from the other end of the fixture.
- Knockouts are located on the back and both ends.