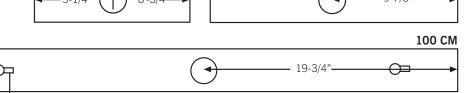

# LUMINAIRE ORDERING INFORMATION

| Luminaire Cat. No. | Description                 |  |  |
|--------------------|-----------------------------|--|--|
| 30CM               | 30CM Alinea (11.8 inches)   |  |  |
| 50CM               | 50CM Alinea (19.68 inches)  |  |  |
| 100CM              | 100CM Alinea (39.37 inches) |  |  |

• Vertical dimension is measured with a 26mm lamp.

- Keyhole measurements are the same on all three luminaires located 3-1/2" from one and 4" from the other end of the fixture.
- Knockouts are located on the back and both ends.