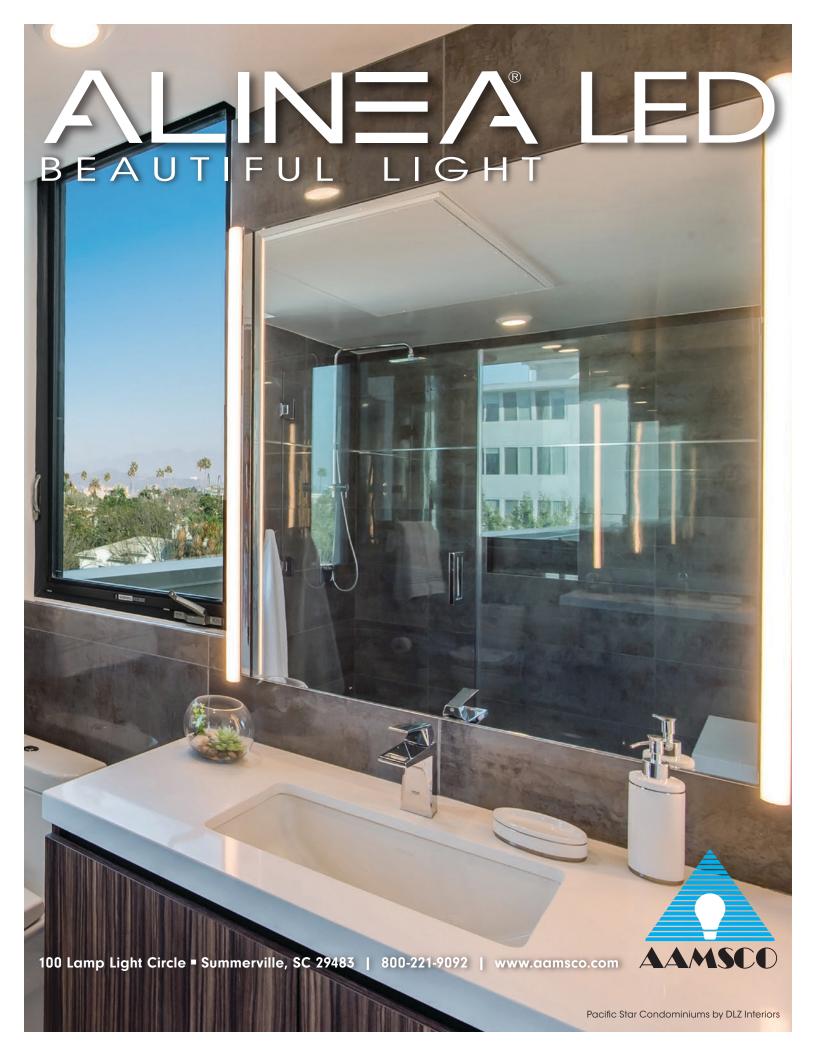

### ALINEA® LUMINAIRE

# The Beautiful Light!

Long used in the best European custom designs, Alinea® is an Art Deco concept brought to perfection by American engineering and proudly made in the USA. UL listed for damp locations.

## Soft and Flattering

Alinea® radiates a soft warm light. By enhancing the effect of pink, brown and yellow tones, Alinea® makes furnishings seem soft and cozy. Especially flattering to warm fleshtones, Alinea® seems to make everything in a room more radiant and beautiful.

### ALINEA® LED

Lamps Snap In, Snap Out Alinea® LED lamps directly replace incandescent versions without modification.

Working off standard 110-140v line voltage, Alinea® LED needs no transformer or ballast (240- & 277-volt available, consult factory).