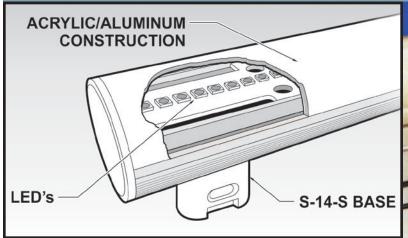

### ALINEA® LED

Lamps Snap In, Snap Out Alinea® LED lamps directly replace incandescent versions without modification.

Working off standard 110-140v line voltage, Alinea® LED needs no transformer or ballast (240- & 277-volt available, consult factory).

Modular design makes lamp replacement fast, safe and easy. Esthetically pleasing, the channel housing is contoured to surround the lamp.

end-to-end.

25,000 hour life • 3 year warranty

50 CM

-3-1/2<u>"</u>

# LED ORDERING INFORMATION

Alinea® Luminaires sold separately (see ording information above).

| Model      | Volts    | Watts | Lumens | Color<br>Temp | Base |
|------------|----------|-------|--------|---------------|------|
| LED30-24K  | 110-140V | 5W    | 350    | 2400K         | S14s |
| LED50-24K  | 110-140V | 7W    | 500    | 2400K         | S14s |
| LED50-35K  | 110-140V | 7W    | 500    | 3500K         | S14s |
| LED100-24K | 110-140V | 13W   | 1000   | 2400K         | S14s |
| LED100-35K | 110-140V | 13W   | 1000   | 3500K         | S14s |