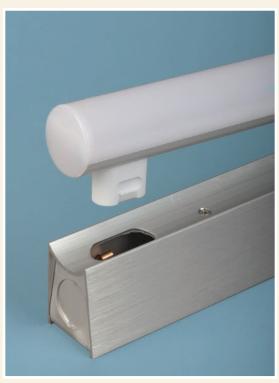

# Unique End-to-End Mounting

For end-to-end mounting, only Alinea® offers a complete system.

Futuristic in design, Alinea® is perfect for accent lighting in commercial and residential buildings. Prefabricated end knockouts eliminate the need for drilling holes, saving extra contractor charges.

End knockouts mean no mess and no jagged edges that can cut or strip wires ... just continuous ribbons of warm light.

Modular design makes lamp replacement fast, safe and easy. Esthetically pleasing, the channel housing is contoured to surround the lamp.

end-to-end.

25,000 hour life • 3 year warranty

50 CM

-3-1/2<u>"</u>

• Vertical dimension is measured with a 26mm lamp.

- Keyhole measurements are the same on all three luminaires located 3-1/2" from one and 4" from the other end of the fixture.
- Knockouts are located on the back and both ends.