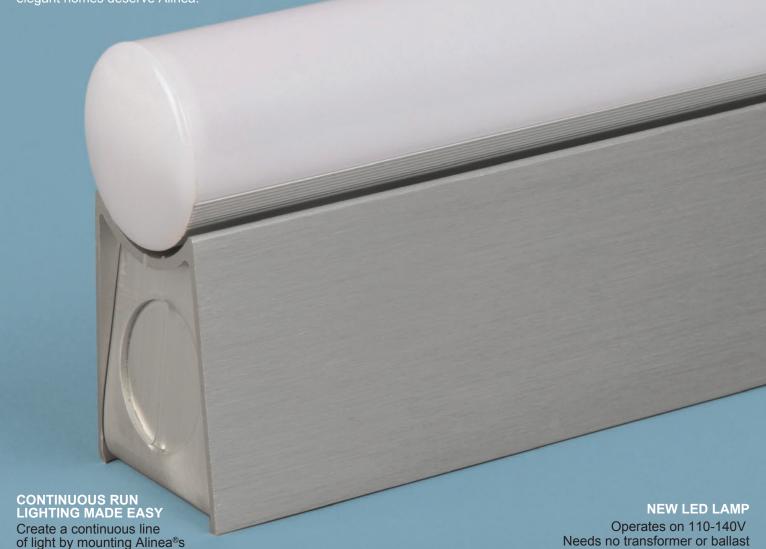

# Unique End-to-End Mounting

For end-to-end mounting, only Alinea® offers a complete system.

Futuristic in design, Alinea® is perfect for accent lighting in commercial and residential buildings. Prefabricated end knockouts eliminate the need for drilling holes, saving extra contractor charges.

End knockouts mean no mess and no jagged edges that can cut or strip wires ... just continuous ribbons of warm light.

### ALINEA® LED

Lamps Snap In, Snap Out Alinea® LED lamps directly replace incandescent versions without modification.

Working off standard 110-140v line voltage, Alinea® LED needs no transformer or ballast (240- & 277-volt available, consult factory).