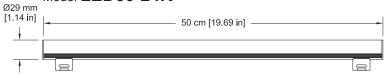

# LUMINAIRE ORDERING INFORMATION

| Luminaire Cat. No. | Description                 |  |  |
|--------------------|-----------------------------|--|--|
| 30CM               | 30CM Alinea (11.8 inches)   |  |  |
| 50CM               | 50CM Alinea (19.68 inches)  |  |  |
| 100CM              | 100CM Alinea (39.37 inches) |  |  |

• Vertical dimension is measured with a 26mm lamp.

- Keyhole measurements are the same on all three luminaires located 3-1/2" from one and 4" from the other end of the fixture.
- Knockouts are located on the back and both ends.