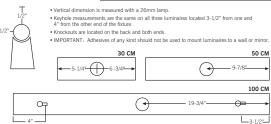

# LUMINAIRE ORDERING INFORMATION

| Luminaire Cat. No. | Description                 |  |  |
|--------------------|-----------------------------|--|--|
| 30CM               | 30CM Alinea (11.8 inches)   |  |  |
| 50CM               | 50CM Alinea (19.68 inches)  |  |  |
| 100CM              | 100CM Alinea (39.37 inches) |  |  |

#### LED ORDERING INFORMATION

| Model         | Volts    | Watts | Lumens | Color<br>Temp | Base |
|---------------|----------|-------|--------|---------------|------|
| LED30SYM-24K  | 110-140V | 5W    | 330    | 2400K         | S14s |
| LED50SYM-24K  | 110-140V | 7W    | 535    | 2400K         | S14s |
| LED100SYM-24K | 110-140V | 11W   | 810    | 2400K         | S14s |