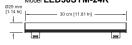

----------------------|--|--|
| 30CM               | 30CM Alinea (11.8 inches)   |  |  |
| 50CM               | 50CM Alinea (19.68 inches)  |  |  |
| 100CM              | 100CM Alinea (39.37 inches) |  |  |

| (Add to Catalog No.) |  |  |
|----------------------|--|--|
| SN - Satin Nickel    |  |  |
| PN - Polished Nickel |  |  |
| SC - Satin Chrome    |  |  |
|                      |  |  |





#### LED ORDERING INFORMATION

| Model         | Volts    | Watts | Lumens | Color<br>Temp | Base |
|---------------|----------|-------|--------|---------------|------|
| LED30SYM-24K  | 110-140V | 5W    | 330    | 2400K         | S14s |
| LED50SYM-24K  | 110-140V | 7W    | 535    | 2400K         | S14s |
| LED100SYM-24K | 110-140V | 11W   | 810    | 2400K         | S14s |

### Model LED30SYM-24K



# Model **LED50SYM-24K**129 mm 50 cm [19.89 in] \_\_\_\_\_

### Model LED100SYM-24K





100 Lamp Light Circle • Summerville, SC 29483 • Toll Free: 1-800-221-9092 • Fax: 843-278-0001 • www.aamsco.com
The Alexa® LED \$14\$ Linear tube was invented and designed by AMMSCO Lighting Inc. (Delaware) and is patented in both the European Union and in the United States of America.
ALINEA® is a registered trademark of AMMSCO Lighting Inc. (Delaware), and the Alexa® LED take is covered under U.S. Patent # 0 672:083 s and E.U. Patent # 0 10973132-0001
We attach insignal improfance to on diversal infectious diproxy fights and action will be taken against any gray two violates there girts.

AAMSCO is not responsible for typographical errors. Accuracy of color is limited by the printing process of broc