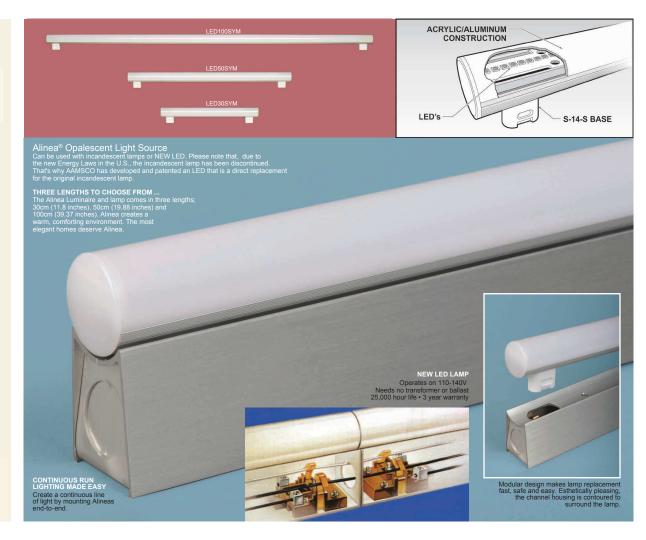

# LUMINAIRE ORDERING INFORMATION

| Luminaire Cat. No. | Description                 |  |  |
|--------------------|-----------------------------|--|--|
| 30CM               | 30CM Alinea (11.8 inches)   |  |  |
| 50CM               | 50CM Alinea (19.68 inches)  |  |  |
| 100CM              | 100CM Alinea (39.37 inches) |  |  |

#### LED ORDERING INFORMATION

| Model         | Volts    | Watts | Lumens | Color<br>Temp | Base |
|---------------|----------|-------|--------|---------------|------|
| LED30SYM-24K  | 110-140V | 5W    | 330    | 2400K         | S14s |
| LED50SYM-24K  | 110-140V | 7W    | 535    | 2400K         | S14s |
| LED100SYM-24K | 110-140V | 11W   | 810    | 2400K         | S14s |

#### ALINEA LUMINAIRE

ALINEA LOWINAIRE
The Beautiful Light!
Long used in the best European custom designs, Alinea is an Art Deco concept brought to perfection by American engineering and proudly made in the USA. UL listed for damp locations.

Unique End-to-End Mounting For end-to-end mounting, only Alinea offers a complete system.

Futuristic in design, Alinea is perfect for accent lighting in commercial and residential buildings. Prefabricated end knockouts eliminate the need for drilling holes, saving extra contractor charges.

#### ALINEA LED

Lamps Snap In, Snap Out Alinea LED lamps directly replace incandescent versions without modification, which facilitates end-to-end mounting and easy replacement.

Working off standard 100–140v line voltage, Alinea LED needs no transformer or ballast (240- & 277-volt available, consult factory).

Alinea LED is available in standard color temperatures of 2400K,\* CRI >80 with an estimated average life of 25,000 hours, versus the 1,000 hour incandescent lamp