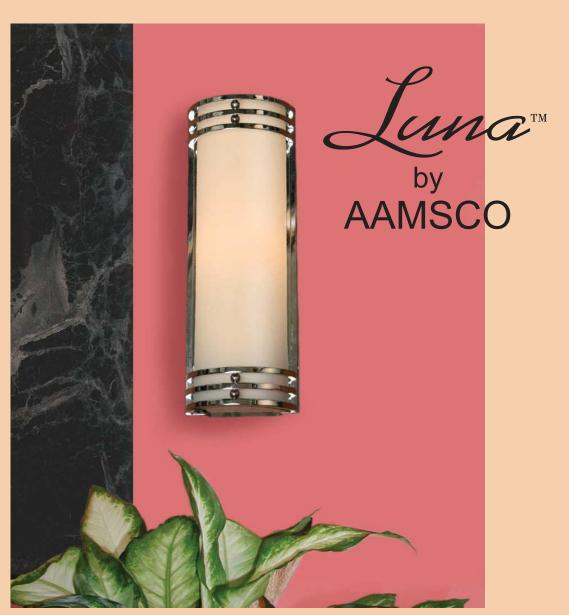

Introducing the LUNA by Aamsco. This wall sconce has quality double laminate opal white glass and hand-crafted metal construction.

AAMSCO LIGHTING, INC. 100 Lamp Light Circle • Summerville, SC 29483 1-800-221-9092 • Fax 843-278-0001 • www.aamsco.com

Luna<sup>TM</sup> by AAMSCO

LUNA<sup>™</sup> is a simple, classically designed A.D.A. compliant sconce