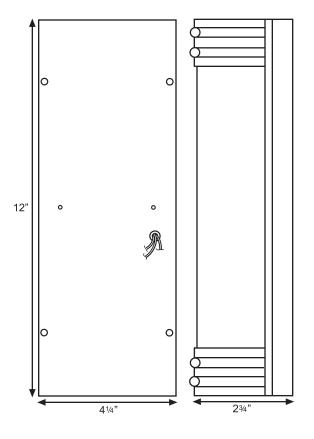

## Standard Specifications

VOLTAGE: 120v

Lamping: 25W Incandescent T10 Medium base

**MOUNTING**: Luminaries should be affixed to a standard 4" J-box or smaller using a universal crossbar.

UL Listed for dry locations.

ADA: Conforms to the regulations of the Americans with Disabilities Act.

AAMSCO LIGHTING, INC. 100 Lamp Light Circle • Summerville, SC 29483 1-800-221-9092 • Fax 843-278-0001 • www.aamsco.com