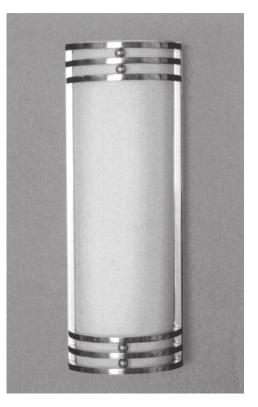

Introducing the LUNA by Aamsco. This wall sconce has quality double laminate opal white glass and hand-crafted metal construction.

AAMSCO LIGHTING, INC. 100 Lamp Light Circle • Summerville, SC 29483 1-800-221-9092 • Fax 843-278-0001 • www.aamsco.com

Luna<sup>TM</sup> by AAMSCO

LUNA<sup>™</sup> is a simple, classically designed A.D.A. compliant sconce