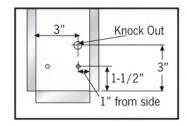

### **Standard Specifications**

Voltage: 120V

**Driver:** Constant Current **Dimming:** 0-10V Dimming

Knockout: Cable is inserted through ½"KOs. No electrical box is required. Knockout is positioned 3" from bottom & 3" from left side (box facing front). Mounting: Four (4) holes provided for mounting to a mechanically sound surface 1 ½" from top & bottom; 1" from the sides.