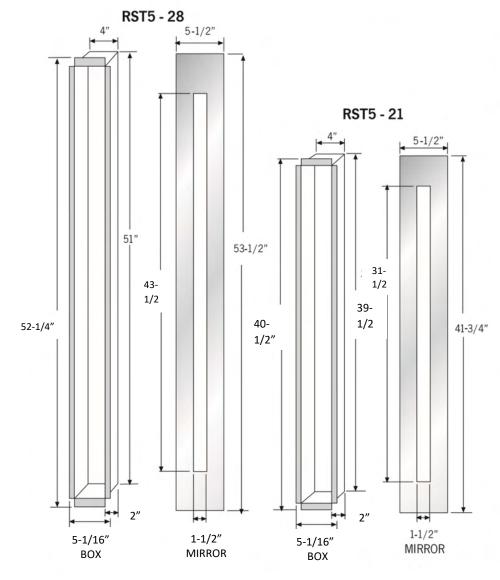

### TECHNICAL AND ORDERING DATA

#### **ORDERING INFORMATION**

| Catalog #     | Lamp Type   | Wattage | Lumens | Color Temperature | CRI |
|---------------|-------------|---------|--------|-------------------|-----|
| RST-21LED/30K | LED MODULES | 17W     | 896    | 3000K             | >90 |
| RST-28LED/30K | LED MODULES | 16W     | 1170   | 3000K             | >90 |