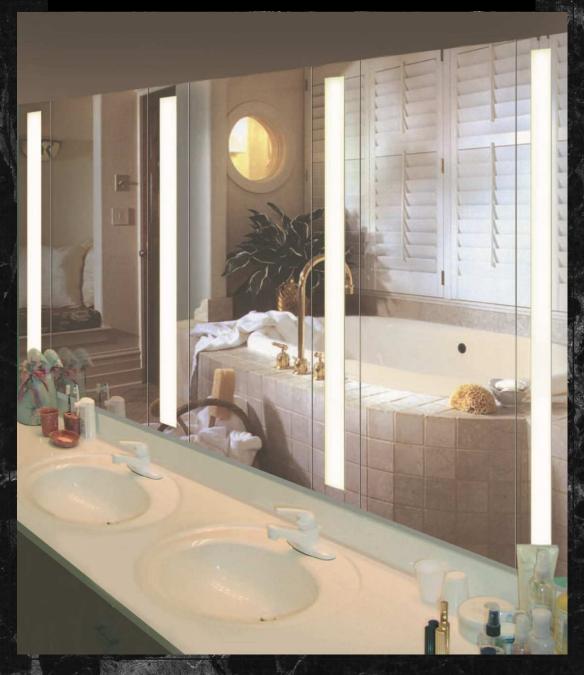

# MIRROR-LUX®RST LED





## MIRROR-LUX<sub>®</sub> RST LED



### TECHNICAL AND ORDERING DATA

### **Standard Specifications**

Voltage: 120V

**Driver:** Constant Current **Dimming:** 0-10V Dimming

Knockout: Cable is inserted through ½"KOs. No electrical box is required. Knockout is positioned 3" from bottom & 3" from left side (box facing front). Mounting: Four (4) holes provided for mounting to a mechanically sound surface 1 ½" from top & bottom; 1" from the sides.



• ETL Listed for recessed damp locations.

#### **ORDERING INFORMATION**

| Catalog #     | Lamp Type   | Wattage | Lumens | Color Temperature | CRI |
|---------------|-------------|---------|--------|-------------------|-----|
| RST-21LED/30K | LED MODULES | 17W     | 896    | 3000K             | >90 |
| RST-28LED/30K | LED MODULES | 16W