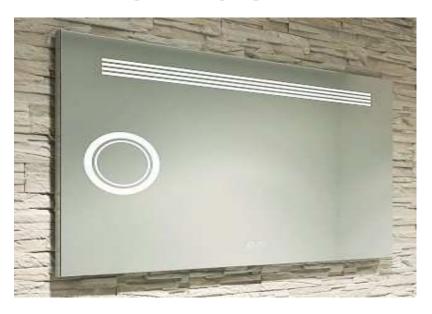

## **LED BACKLIT MIRROR**

This decorative, rectangular mirror has LED backlit horizontal bands of light centered at the top of the mirror, as well as an illuminated magnifying mirror to one side. There is also a digital clock display at the bottom.