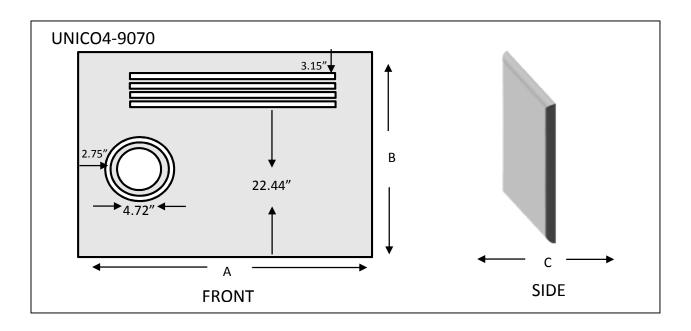

## **UNICO 4**

| Model No.    | Wattage | Lumens | Color Temp. | Dimensions                |
|--------------|---------|--------|-------------|---------------------------|
| UNICO4-9070  | 7W      | 435    | 2600-2800K  | A=35.43" B=27.55" C=1.73" |
| UNICO4-11075 | 7W      | 435    | 2600-2800K  | A=43.30" B=29.52" C=1.73" |