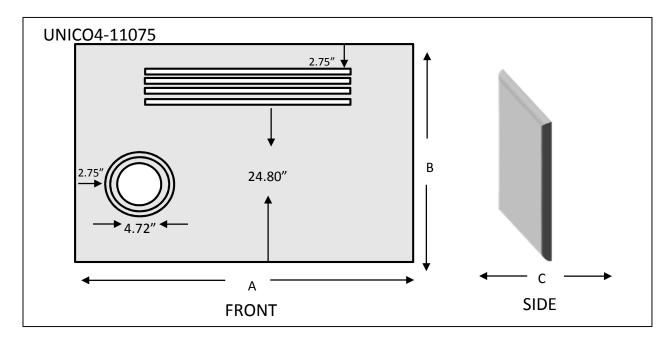

## **UNICO 4**

| Model No.    | Wattage | Lumens | Color Temp. | Dimensions                |
|--------------|---------|--------|-------------|---------------------------|
| UNICO4-9070  | 7W      | 435    | 2600-2800K  | A=35.43" B=27.55" C=1.73" |
| UNICO4-11075 | 7W      | 435    | 2600-2800K  | A=43.30" B=29.52" C=1.73" |