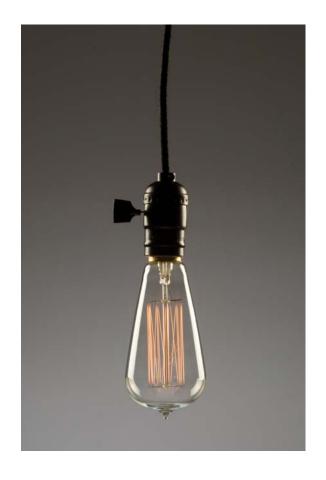

The new Majestic Plus: A replica of early industrial pendants!

This drop cord fixture follows a simple industrial style with a cloth cord and turn-key on/off switch.

Based on vintage lights, the pendant has a modern, minimalist feel as well.

A Nostalgic Edison Bulb (sold separately) will give the finishing vintage touch!

## The Majestic Plus

100 Lamp Light Circle, Summerville, SC 29483 Tel: (843) 278-0000 · Fax: (843) 278-0001 www.Ferrowatt.com STANDARD SPECIFICATIONS:

**VOLTAGE: 120V** 

**SOCKET: E26 MEDIUM SCREW** 

FINISH: BLACK MATTE

**CORD: BLACK CLOTH** 

LENGTH: 48"

\*LAMP SOLD SEPARATELY

**WARNING:** All wires are connected. When unpacking, be careful not to pull wires as a bad connection may result. Do not connect electricity until your lamp is fully assembled. To reduce the risk of fire, electrical shock, or personal injury, always turn off lamp and allow it to cool prior to replacing light bulb. Do not touch bulb when fixture is turned on or look directly at the bulb. Keep flammable materials away.