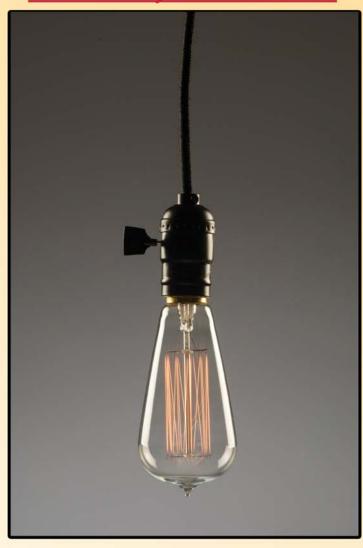

The new Majestic Plus: A replica of early industrial pendants!

This drop cord fixture follows a simple industrial style with a cloth cord and turn-key on/off switch.

Based on vintage lights, the pendant has a modern, minimalist feel as well.

A Nostalgic Edison Bulb (sold separately) will give the finishing vintage touch!

## The Majestic Plus

100 Lamp Light Circle, Summerville, SC 29483 Tel: (843) 278-0000 · Fax: (843) 278-0001 www.Ferrowatt.com STANDARD SPECIFICATIONS:

**VOLTAGE: 120V** 

**SOCKET: E26 MEDIUM SCREW** 

FINISH: BLACK MATTE

**CORD: BLACK CLOTH** 

LENGTH: 48"

\*LAMP SOLD SEPARATELY

**WARNING:** All wires are connected. When unpacking, be careful not to pull wires as a bad connection may result. Do not connect electricity until your lamp is fully assembled. To reduce the risk of fire, electrical shock, or personal injury, always turn off lamp and allow it to cool prior to replacing light bulb. Do not touch bulb when fixture is turned on or look directly at the bulb. Keep flammable materials away.