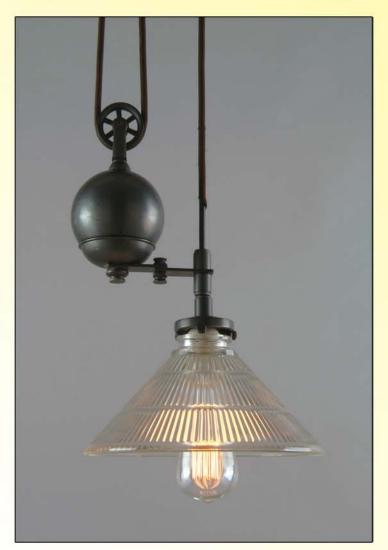

## Newton Pendant

The Newton pendant offers a unique, decorative flexibility that utilizes a moveable rope & pulley system.

The faceted glass shade adds instant sophistication & style.

This unusual design creates a balanced environment between form and function.