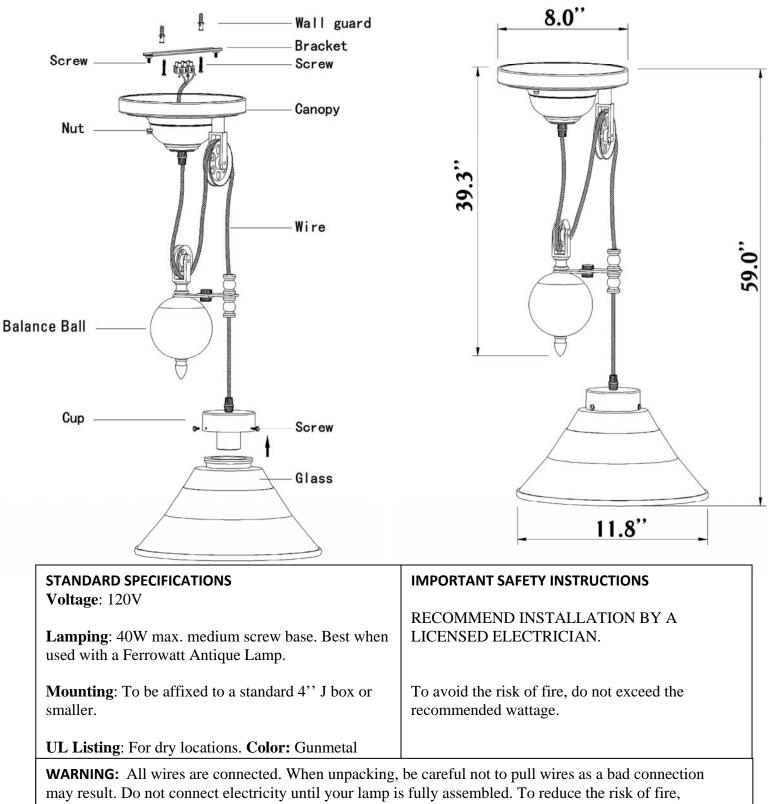

100 Lamp Light Circle, Summerville, SC 29483 Tel: (843) 278-0000 · Fax: (843) 278-0001 www.Ferrowatt.com

Ferrowatt is a registered Trademark of Aamsco Lighting, Inc.

may result. Do not connect electricity until your lamp is fully assembled. To reduce the risk of fire, electrical shock, or personal injury, always turn off lamp and allow it to cool prior to replacing light bulb. Do not touch bulb when fixture is turned on or look directly at the bulb. Keep flammable materials away.